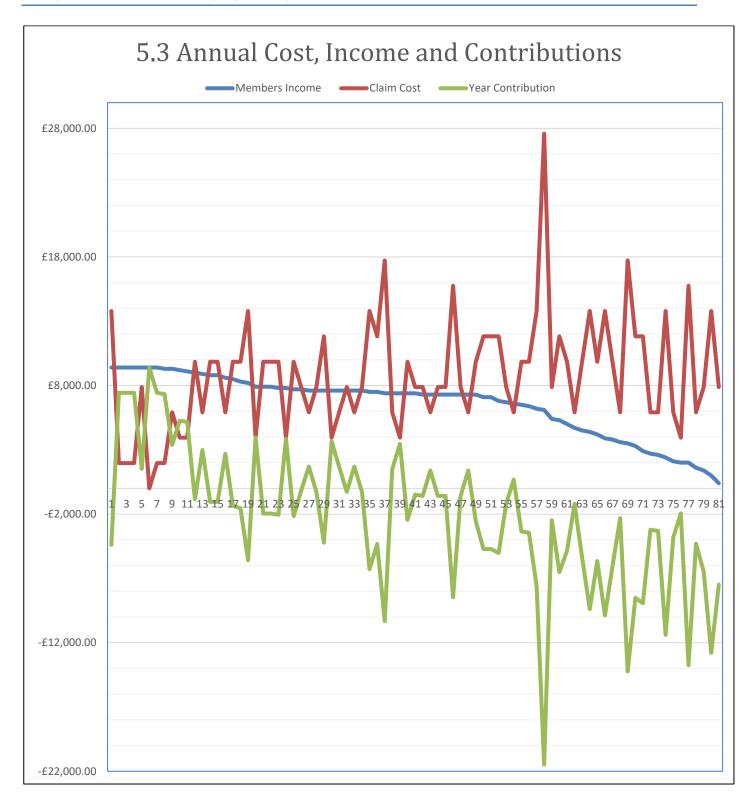

### 5.2 Income & Expenditure Annual Predictive Cash Flows

| Year |    | Members   | Cummulative | No     |            | Cummulative | Year         | Cummulative  |
|------|----|-----------|-------------|--------|------------|-------------|--------------|--------------|
| No   | No | Income    | Income      | Claims | Claim Cost | Cost        | Contribution | Contribution |
| 1    | 94 | £9,400.00 | £9,400.00   | 7      | £13,790.00 | £13,790.00  | -£4,390.00   | -£4,390.00   |
| 2    | 94 | £9,400.00 | £18,800.00  | 1      | £1,970.00  | £15,760.00  | £7,430.00    | £3,040.00    |
| 3    | 94 | £9,400.00 | £28,200.00  | 1      | £1,970.00  | £17,730.00  | £7,430.00    | £10,470.00   |
| 4    | 94 | £9,400.00 | £37,600.00  | 1      | £1,970.00  | £19,700.00  | £7,430.00    | £17,900.00   |
| 5    | 94 | £9,400.00 | £47,000.00  | 4      | £7,880.00  | £27,580.00  | £1,520.00    | £19,420.00   |
| 6    | 94 | £9,400.00 | £56,400.00  | 0      | £0.00      | £27,580.00  | £9,400.00    | £28,820.00   |
| 7    | 94 | £9,400.00 | £65,800.00  | 1      | £1,970.00  | £29,550.00  | £7,430.00    | £36,250.00   |
| 8    | 93 | £9,300.00 | £75,100.00  | 1      | £1,970.00  | £31,520.00  | £7,330.00    | £43,580.00   |
| 9    | 93 | £9,300.00 | £84,400.00  | 3      | £5,910.00  | £37,430.00  | £3,390.00    | £46,970.00   |
| 10   | 92 | £9,200.00 | £93,600.00  | 2      | £3,940.00  | £41,370.00  | £5,260.00    | £52,230.00   |
| 11   | 91 | £9,100.00 | £102,700.00 | 2      | £3,940.00  | £45,310.00  | £5,160.00    | £57,390.00   |
| 12   | 90 | £9,000.00 | £111,700.00 | 5      | £9,850.00  | £55,160.00  | -£850.00     | £56,540.00   |
| 13   | 89 | £8,900.00 | £120,600.00 | 3      | £5,910.00  | £61,070.00  | £2,990.00    | £59,530.00   |
| 14   | 88 | £8,800.00 | £129,400.00 | 5      | £9,850.00  | £70,920.00  | -£1,050.00   | £58,480.00   |
| 15   | 88 | £8,800.00 | £138,200.00 | 5      | £9,850.00  | £80,770.00  | -£1,050.00   | £57,430.00   |
| 16   | 86 | £8,600.00 | £146,800.00 | 3      | £5,910.00  | £86,680.00  | £2,690.00    | £60,120.00   |
| 17   | 85 | £8,500.00 | £155,300.00 | 5      | £9,850.00  | £96,530.00  | -£1,350.00   | £58,770.00   |
| 18   | 83 | £8,300.00 | £163,600.00 | 5      | £9,850.00  | £106,380.00 | -£1,550.00   | £57,220.00   |
| 19   | 82 | £8,200.00 | £171,800.00 | 7      | £13,790.00 | £120,170.00 | -£5,590.00   | £51,630.00   |
| 20   | 79 | £7,900.00 | £179,700.00 | 2      | £3,940.00  | £124,110.00 | £3,960.00    | £55,590.00   |
| 21   | 79 | £7,900.00 | £187,600.00 | 5      | £9,850.00  | £133,960.00 | -£1,950.00   | £53,640.00   |
| 22   | 79 | £7,900.00 | £195,500.00 | 5      | £9,850.00  | £143,810.00 | -£1,950.00   | £51,690.00   |
| 23   | 78 | £7,800.00 | £203,300.00 | 5      | £9,850.00  | £153,660.00 | -£2,050.00   | £49,640.00   |
| 24   | 78 | £7,800.00 | £211,100.00 | 2      | £3,940.00  | £157,600.00 | £3,860.00    | £53,500.00   |
| 25   | 77 | £7,700.00 | £218,800.00 | 5      | £9,850.00  | £167,450.00 | -£2,150.00   | £51,350.00   |
| 26   | 77 | £7,700.00 | £226,500.00 | 4      | £7,880.00  | £175,330.00 | -£180.00     | £51,170.00   |
| 27   | 76 | £7,600.00 | £234,100.00 | 3      | £5,910.00  | £181,240.00 | £1,690.00    | £52,860.00   |
| 28   | 76 | £7,600.00 | £241,700.00 | 4      | £7,880.00  | £189,120.00 | -£280.00     | £52,580.00   |
| 29   | 76 | £7,600.00 | £249,300.00 | 6      | £11,820.00 | £200,940.00 | -£4,220.00   | £48,360.00   |
| 30   | 76 | £7,600.00 | £256,900.00 | 2      | £3,940.00  | £204,880.00 | £3,660.00    | £52,020.00   |
| 31   | 76 | £7,600.00 | £264,500.00 | 3      | £5,910.00  | £210,790.00 | £1,690.00    | £53,710.00   |
| 32   | 76 | £7,600.00 | £272,100.00 | 4      | £7,880.00  | £218,670.00 | -£280.00     | £53,430.00   |
| 33   | 76 | £7,600.00 | £279,700.00 | 3      | £5,910.00  | £224,580.00 | £1,690.00    | £55,120.00   |
| 34   | 76 | £7,600.00 | £287,300.00 | 4      | £7,880.00  | £232,460.00 | -£280.00     | £54,840.00   |
| 35   | 75 | £7,500.00 | £294,800.00 | 7      | £13,790.00 | £246,250.00 | -£6,290.00   | £48,550.00   |
| 36   | 75 | £7,500.00 | £302,300.00 | 6      | £11,820.00 | £258,070.00 | -£4,320.00   | £44,230.00   |
| 37   | 74 | £7,400.00 | £309,700.00 | 9      | £17,730.00 | £275,800.00 | -£10,330.00  | £33,900.00   |
| 38   | 74 | £7,400.00 | £317,100.00 | 3      | £5,910.00  | £281,710.00 | £1,490.00    | £35,390.00   |
| 39   | 74 | £7,400.00 | £324,500.00 | 2      | £3,940.00  | £285,650.00 | £3,460.00    | £38,850.00   |
| 40   | 74 | £7,400.00 | £331,900.00 | 5      | £9,850.00  | £295,500.00 | -£2,450.00   | £36,400.00   |

"Every Soul Shall Taste Death" (Holy Qur'an)

| Year |    | Members   | Cummulative | No     |            | Cummulative | Year         | Cummulative  |
|------|----|-----------|-------------|--------|------------|-------------|--------------|--------------|
| No   | No | Income    | Income      | Claims | Claim Cost | Cost        | Contribution | Contribution |
| 41   | 74 | £7,400.00 | £339,300.00 | 4      | £7,880.00  | £303,380.00 | -£480.00     | £35,920.00   |
| 42   | 73 | £7,300.00 | £346,600.00 | 4      | £7,880.00  | £311,260.00 | -£580.00     | £35,340.00   |
| 43   | 73 | £7,300.00 | £353,900.00 | 3      | £5,910.00  | £317,170.00 | £1,390.00    | £36,730.00   |
| 44   | 73 | £7,300.00 | £361,200.00 | 4      | £7,880.00  | £325,050.00 | -£580.00     | £36,150.00   |
| 45   | 73 | £7,300.00 | £368,500.00 | 4      | £7,880.00  | £332,930.00 | -£580.00     | £35,570.00   |
| 46   | 73 | £7,300.00 | £375,800.00 | 8      | £15,760.00 | £348,690.00 | -£8,460.00   | £27,110.00   |
| 47   | 73 | £7,300.00 | £383,100.00 | 4      | £7,880.00  | £356,570.00 | -£580.00     | £26,530.00   |
| 48   | 73 | £7,300.00 | £390,400.00 | 3      | £5,910.00  | £362,480.00 | £1,390.00    | £27,920.00   |
| 49   | 73 | £7,300.00 | £397,700.00 | 5      | £9,850.00  | £372,330.00 | -£2,550.00   | £25,370.00   |
| 50   | 71 | £7,100.00 | £404,800.00 | 6      | £11,820.00 | £384,150.00 | -£4,720.00   | £20,650.00   |
| 51   | 71 | £7,100.00 | £411,900.00 | 6      | £11,820.00 | £395,970.00 | -£4,720.00   | £15,930.00   |
| 52   | 68 | £6,800.00 | £418,700.00 | 6      | £11,820.00 | £407,790.00 | -£5,020.00   | £10,910.00   |
| 53   | 67 | £6,700.00 | £425,400.00 | 4      | £7,880.00  | £415,670.00 | -£1,180.00   | £9,730.00    |
| 54   | 66 | £6,600.00 | £432,000.00 | 3      | £5,910.00  | £421,580.00 | £690.00      | £10,420.00   |
| 55   | 65 | £6,500.00 | £438,500.00 | 5      | £9,850.00  | £431,430.00 | -£3,350.00   | £7,070.00    |
| 56   | 64 | £6,400.00 | £444,900.00 | 5      | £9,850.00  | £441,280.00 | -£3,450.00   | £3,620.00    |
| 57   | 62 | £6,200.00 | £451,100.00 | 7      | £13,790.00 | £455,070.00 | -£7,590.00   | -£3,970.00   |
| 58   | 61 | £6,100.00 | £457,200.00 | 14     | £27,580.00 | £482,650.00 | -£21,480.00  | -£25,450.00  |
| 59   | 54 | £5,400.00 | £462,600.00 | 4      | £7,880.00  | £490,530.00 | -£2,480.00   | -£27,930.00  |
| 60   | 53 | £5,300.00 | £467,900.00 | 6      | £11,820.00 | £502,350.00 | -£6,520.00   | -£34,450.00  |
| 61   | 50 | £5,000.00 | £472,900.00 | 5      | £9,850.00  | £512,200.00 | -£4,850.00   | -£39,300.00  |
| 62   | 47 | £4,700.00 | £477,600.00 | 3      | £5,910.00  | £518,110.00 | -£1,210.00   | -£40,510.00  |
| 63   | 45 | £4,500.00 | £482,100.00 | 5      | £9,850.00  | £527,960.00 | -£5,350.00   | -£45,860.00  |
| 64   | 44 | £4,400.00 | £486,500.00 | 7      | £13,790.00 | £541,750.00 | -£9,390.00   | -£55,250.00  |
| 65   | 42 | £4,200.00 | £490,700.00 | 5      | £9,850.00  | £551,600.00 | -£5,650.00   | -£60,900.00  |
| 66   | 39 | £3,900.00 | £494,600.00 | 7      | £13,790.00 | £565,390.00 | -£9,890.00   | -£70,790.00  |
| 67   | 38 | £3,800.00 | £498,400.00 | 5      | £9,850.00  | £575,240.00 | -£6,050.00   | -£76,840.00  |
| 68   | 36 | £3,600.00 | £502,000.00 | 3      | £5,910.00  | £581,150.00 | -£2,310.00   | -£79,150.00  |
| 69   | 35 | £3,500.00 | £505,500.00 | 9      | £17,730.00 | £598,880.00 | -£14,230.00  | -£93,380.00  |
| 70   | 33 | £3,300.00 | £508,800.00 | 6      | £11,820.00 | £610,700.00 | -£8,520.00   | -£101,900.00 |
| 71   | 29 | £2,900.00 | £511,700.00 | 6      | £11,820.00 | £622,520.00 | -£8,920.00   | -£110,820.00 |
| 72   | 27 | £2,700.00 | £514,400.00 | 3      | £5,910.00  | £628,430.00 | -£3,210.00   | -£114,030.00 |
| 73   | 26 | £2,600.00 | £517,000.00 | 3      | £5,910.00  | £634,340.00 | -£3,310.00   | -£117,340.00 |
| 74   | 24 | £2,400.00 | £519,400.00 | 7      | £13,790.00 | £648,130.00 | -£11,390.00  | -£128,730.00 |
| 75   | 21 | £2,100.00 | £521,500.00 | 3      | £5,910.00  | £654,040.00 | -£3,810.00   | -£132,540.00 |
| 76   | 20 | £2,000.00 | £523,500.00 | 2      | £3,940.00  | £657,980.00 | -£1,940.00   | -£134,480.00 |
| 77   | 20 | £2,000.00 | £525,500.00 | 8      | £15,760.00 | £673,740.00 | -£13,760.00  | -£148,240.00 |
| 78   | 16 | £1,600.00 | £527,100.00 | 3      | £5,910.00  | £679,650.00 | -£4,310.00   | -£152,550.00 |
| 79   | 14 | £1,400.00 | £528,500.00 | 4      | £7,880.00  | £687,530.00 | -£6,480.00   | -£159,030.00 |
| 80   | 10 | £1,000.00 | £529,500.00 | 7      | £13,790.00 | £701,320.00 | -£12,790.00  | -£171,820.00 |
| 81   | 4  | £400.00   | £529,900.00 | 4      | £7,880.00  | £709,200.00 | -£7,480.00   | -£179,300.00 |