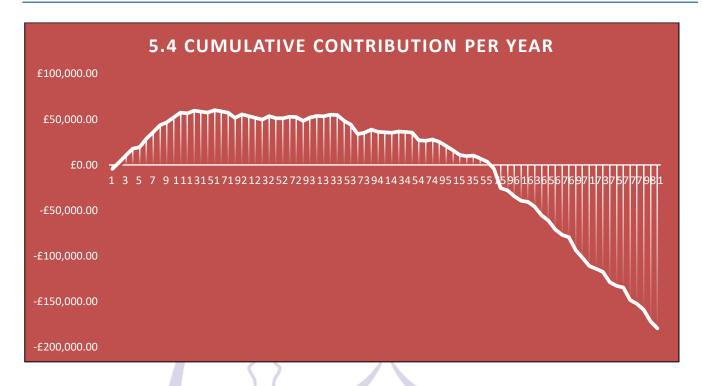

#### **Projected Scheme Cash Flow**

**Year 1**: 7 beneficiaries have reached the life expectancy age and an estimated scheme liability of £13,790.00. Year 1 expected contribution loss of £4,390.00.

**Year 12**: Next expected in year contribution deficit of £850.00 with an expected 5 claims. By year 12 the expected cumulative contribution is £56,540.00.

**Year 57**: The projected point where the cumulative contribution becomes negative and at that stage number of members have reduced from 94 to 62.

"Every Soul Shall Taste Death" (Holy Qur'an)