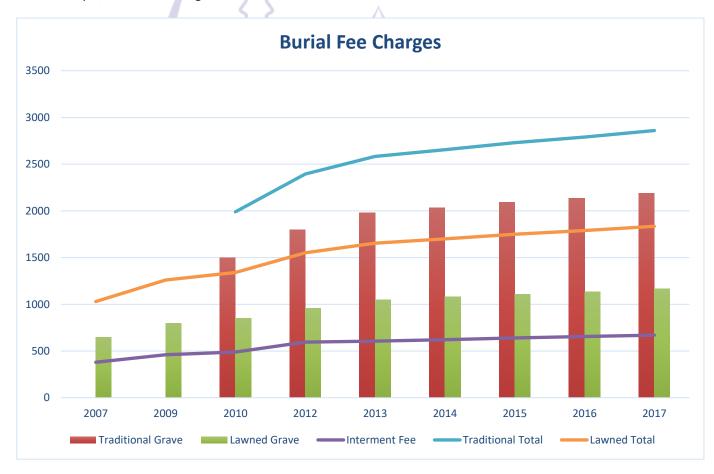

#### 9. Purchase of Burial Plots

The Trustees have purchased six consecutive Lawned burial plots MXL1 30 - MXL1 36. The purpose of acquiring these plots is for the use of scheme members. The decision to purchase plots is to protect the scheme, to a certain extent, from the rising prices of burial plots. The tables and graph below shows the rising prices of Leicester City Council burial plots 2007 to 2017:

**Burial Fee Charges** 

| Year              | 2007   | 2009   | 2010   | 2012   | 2013   | 2014   | 2015   | 2016   | 2017   |
|-------------------|--------|--------|--------|--------|--------|--------|--------|--------|--------|
| Traditional Grave |        |        | £1,500 | £1,800 | £1,978 | £2,033 | £2,090 | £2,135 | £2,190 |
| Lawned Grave      | £650   | £800   | £850   | £956   | £1,050 | £1,079 | £1,110 | £1,135 | £1,165 |
| Interment Fee     | £380   | £460   | £490   | £595   | £605   | £622   | £640   | £655   | £670   |
| Traditional Total |        |        | £1,990 | £2,395 | £2,583 | £2,655 | £2,730 | £2,790 | £2,860 |
| Lawned Total      | £1,030 | £1,260 | £1,340 | £1,551 | £1,655 | £1,701 | £1,750 | £1,790 | £1,835 |

Source: http://www.leicester.gov.uk

"Every Soul Shall Taste Death" (Holy Qur'an)