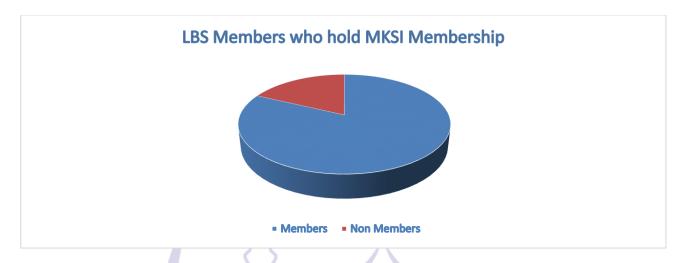

#### 4.2 Members Residency

LBS Members = 95: Number City Residents = 88 & Non City Residents = 7

"Every Soul Shall Taste Death" (Holy Qur'an)