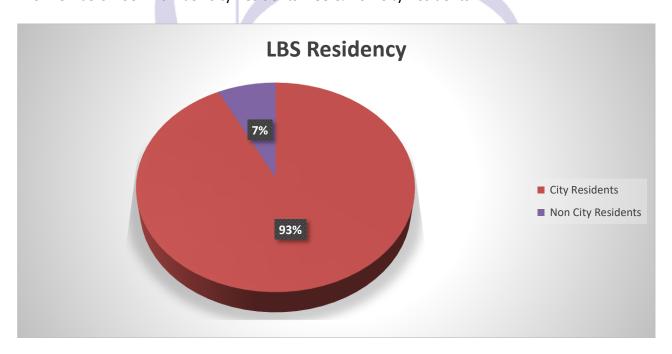

assets and liabilities of LBS were transferred to the MC on 10<sup>th</sup> June 2015. The running of LBS has been delegated by the MC to the LBS Trustees. The LBS structure remains unchanged and comprises of 5 Trustees that all have an equal voting right. LBS Trustees term is fixed for 10 years and outgoing trustees are eligible to stand for additional terms. In the event of one of the schemes trustees retiring the remaining trustees will propose another trustee from the Jamaat. Any proposed trustees must be approved by the MC.



"Every Soul Shall Taste Death" (Holy Qur'an)

### 4. Membership Analysis

#### 4.1 MKSI Membership

LBS Members = 95: MKSI Members = 78 & Non MKSI Members = 17



#### 4.2 Members Residency

LBS Members = 95: Number City Residents = 88 & Non City Residents = 7





"Every Soul Shall Taste Death" (Holy Qur'an)

#### 4.3 LBS Household Sizes

Average LBS Member Household size is 3.8



### 4.4 LBS Beneficiaries Ages

Total household beneficiaries 357





"Every Soul Shall Taste Death" (Holy Qur'an)

#### 5. Scheme Financial Modelling as at 09/02/2017

The trustees carried out financial modelling before determining the membership prices for 2017/18. The purpose of the model was to predict the membership income, burial costs liability for all household beneficiaries and calculate the overall scheme contribution.

#### **Model Assumptions**

- Life expectancy age used is the UK 2016 published average of 81.
- Annual Subscriptions fees remain fixed at £100.00 per annum (2016/17 fees)
- Burial Costs remain fixed at £1,970.00 per claimant (2016/17 curren