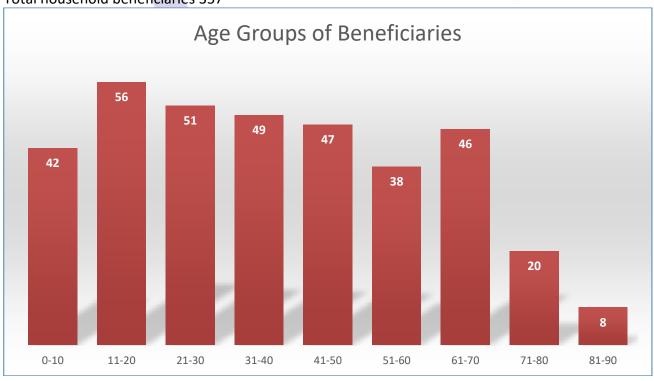

### 4.4 LBS Beneficiaries Ages

Total household beneficiaries 357

"Every Soul Shall Taste Death" (Holy Qur'an)