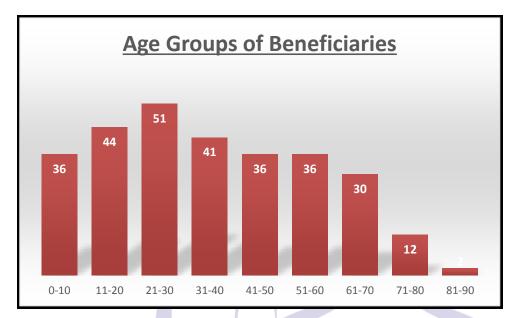

### LBS Beneficiaries Ages

\*\* Data based on 74 LBS members

sjid Al-Husayn

"Every Soul Shall Taste Death" (Holy Qur'an)