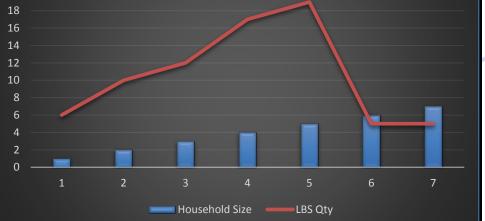

### LBS Members Residency

\*\* Data based on 74 LBS members

"Every Soul Shall Taste Death" (Holy Qur'an)