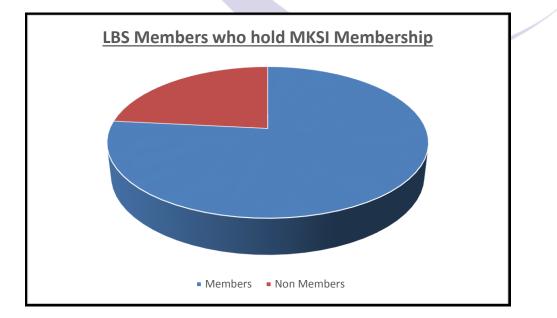

#### **MKSI Membership**

LBS Members = 77: MKSI Members = 59 & Non MKSI Members = 18

LBS, Masjid-al-Husayn, 17a Duxbury Road, Leicester, LE5 3LR Email: lbs@mksileicester.org

"Every Soul Shall Taste Death" (Holy Qur'an)