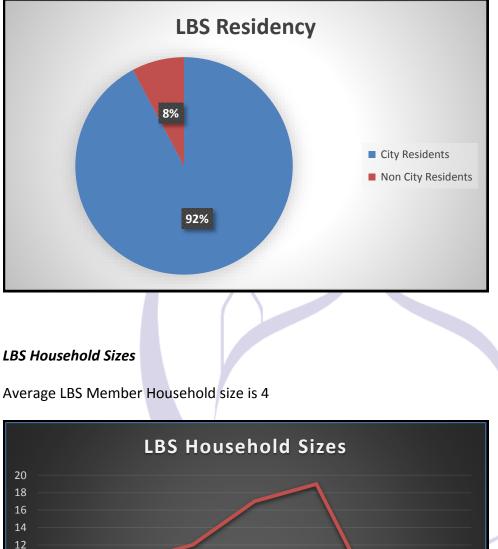

### LBS Members Residency

\*\* Data based on 74 LBS members

"Every Soul Shall Taste Death" (Holy Qur'an)