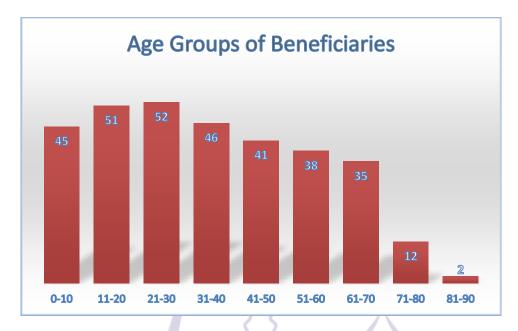

erview**

- 82 Members have paid the £100 annual membership in full
- 1 member has paid less than the required £100 payment and is in arrears.

#### **Trustees**

The LBS is administered by five trustees of which one is a current serving MKSI Management Committee Member. The current trustees are:

Mr Hussain Lester (Treasurer/Head of Trustees)

Mr Imtiaz Jakhara Mrs Sukaina Fazal Mrs Zainab Lester

Mr Sajjad Karim (LBS Trustee & Management Committee Representative)

### **Membership Analysis**

#### **MKSI** Membership

LBS Members = 83: MKSI Members = 62 & Non MKSI Members = 21







### LBS Members Residency



#### LBS Household Sizes

Average LBS Member Household size is 4



\*\* Data based on 83 LBS members



"Every Soul Shall Taste Death" (Holy Qur'an)

## LBS Beneficiaries Ages





"Every Soul Shall Taste Death" (Holy Qur'an)

## **Burial Fund: Receipts and Payments Account**

For the period 1st February 2014 to 31st January 2015

| <u>Receipts</u>          | <u>Information</u>      | <u>£</u> | <u>£</u>  |
|--------------------------|-------------------------|----------|-----------|
| Donations                | General                 | 305.00   |           |
| Loan                     | MKSI Leicester          | 5,000.00 |           |
| Subscriptions (Full)     | 82 @ £100               | 8,200.00 |           |
| Subscriptions (Partial)  | 1                       | 25.00    |           |
| Pre payments             | 50 * Subscription 15/16 | 5,000.00 |           |
|                          |                         |          | 18,530.00 |
| Payments