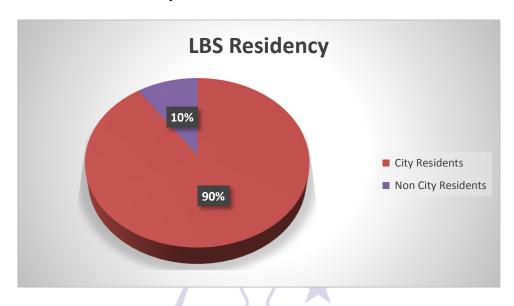

**

During the first year of the scheme there was 83 registered members. During the first 12 months there have been 0 withdrawals from the scheme.

### **Membership Subscription Overview**

- 82 Members have paid the £100 annual membership in full
- 1 member has paid less than the required £100 payment and is in arrears.

#### **Trustees**

The LBS is administered by five trustees of which one is a current serving MKSI Management Committee Member. The current trustees are:

Mr Hussain Lester (Treasurer/Head of Trustees)

Mr Imtiaz Jakhara Mrs Sukaina Fazal Mrs Zainab Lester

Mr Sajjad Karim (LBS Trustee & Management Committee Representative)

### **Membership Analysis**

#### **MKSI** Membership

LBS Members = 83: MKSI Members = 62 & Non MKSI Members = 21







### LBS Members Residency



#### LBS Household Sizes

Average LBS Member Household size is 4



\*\* Data based on 83 LBS members



"Every Soul Shall Taste Death" (Holy Qur'an)

## LBS Beneficiaries Ages





"Every Soul Shall Taste Death" (Holy Qur'an)

## **Burial Fund: Receipts and Payments Account**

For the period 1st February 2014 to 31st January 2015

| <u>Receipts</u>          | <u>Information</u>      | <u>£</u> | <u>£</u>  |
|--------------------------|-------------------------|----------|-----------|
| Donations                | General                 | 305.00   |           |
| Loan                     | MKSI Leicester          | 5,000.00 |           |
| Subscriptions (Full)     | 82 @ £100               | 8,200.00 |           |
| Subscriptions (Partial)  | 1                       | 25.00    |