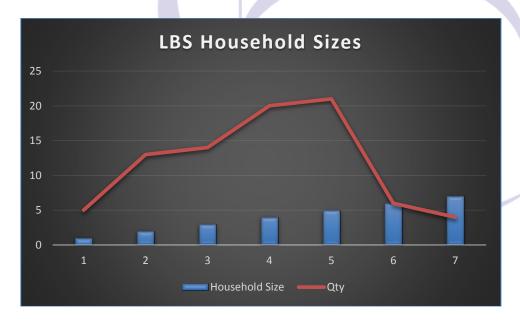

#### LBS Household Sizes

Average LBS Member Household size is 4

\*\* Data based on 83 LBS members

"Every Soul Shall Taste Death" (Holy Qur'an)