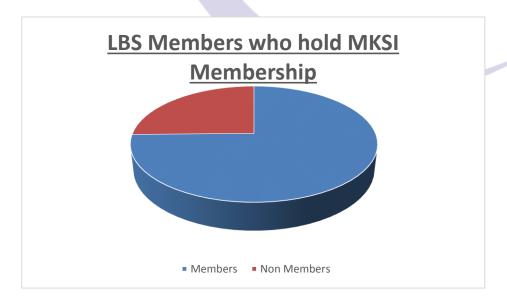

#### **MKSI** Membership

LBS Members = 83: MKSI Members = 62 & Non MKSI Members = 21