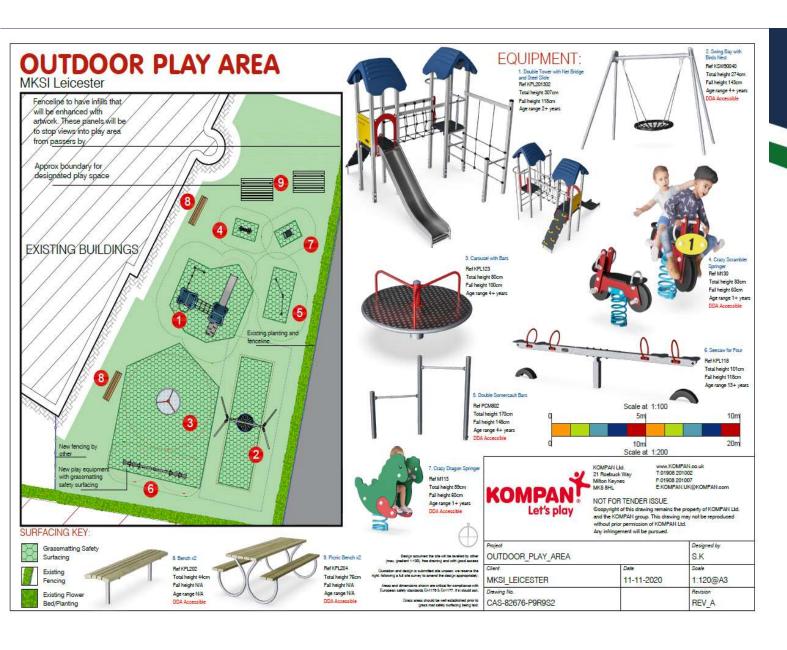

# **Playground**

#### **Additional items:**

- Galvanised Steel frames with lifetime warranty
- Grass rubber mats for protection and adherence to safety standards
- Privacy fence with art work painted
- Lighting and entrance gate
- Disabled friendly access
- Professionally installed