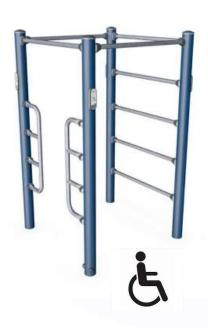

# **Fitness Area**

## **Lamppost Lighting**

- Galvanised Steel frames with lifetime warranty
- Encourage well-being and fitness amongst elderly
- Disabled friendly access
- Professionally installed