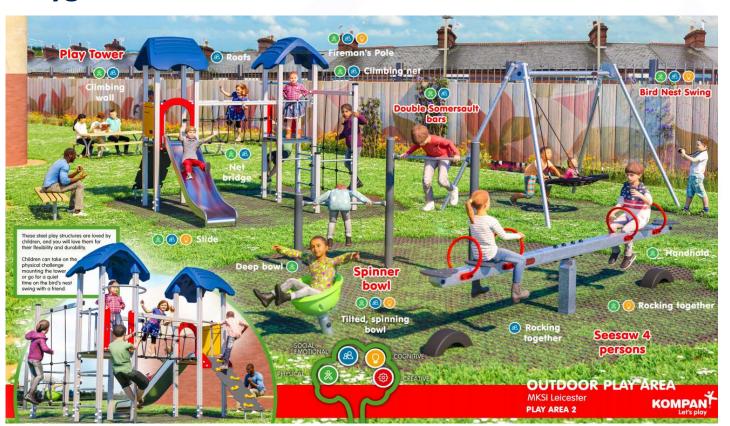

# **Playground**

#### **Additional items:**

- Galvanised Steel frames with lifetime warranty
- Grass rubber mats for protection and adherence to safety standards
- Privacy fence with art work painted
- Lighting and entrance gate
- Disabled friendly access
- Professionally installed